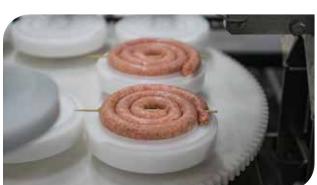

## SAUSAGE COILING - ITALIAN ROPE - MACHINE

This new development will allow you to quickly roll sausages and if required add a skewering stick as well. Currently we have developed a working industrial model, soon we will also introduce a **semi-industrial** and a **table model** for the chipolata machine.

1. Automatic infeed

3. Automatic skewering (optional)

4. Automatic transfer in tray (optional)

2. Automatic coiling

and more info

Contact us without obligation. We will be happy to contact you and explain the different possibilities.