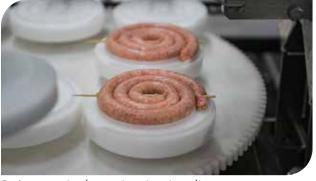

## SAUSAGE COILING - ITALIAN ROPE - MACHINE

This new development will allow you to quickly roll sausages and if required add a skewering stick as well. Currently we have developed a working industrial model, soon we will also introduce a **semi-industrial** and a **table model** for the chipolata machine.

1. Automatic infeed

3. Automatic skewering (optional)

4. Automatic transfer in tray (optional)

2. Automatic coiling

and more info

Contact us without obligation. We will be happy to contact you and explain the different possibilities.