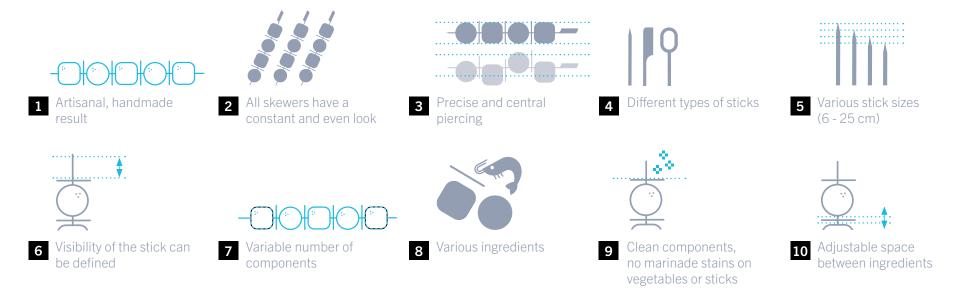

## **CONSTANT QUALITY THROUGH PRECISON**

The sophisticated vision system permanently monitors the quality of the product. The location and orientation of the ingredients, as well as the position of the skewer tip are closely monitored during the pricking process.