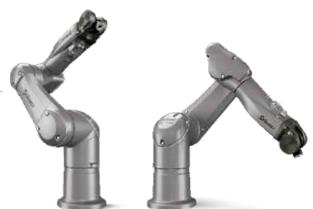

### **PINTRO WORKS FOR YOU**

Our PINTRO Pick & Skewer is the world's first fully automatic skewer machine. The process of feeding the ingredients, the picking & placing on the skewering sticks and the evacuation of the finished products are fully automatic. The sophisticated vision system permanently monitors the quality of the product.

## **CONSTANT QUALITY THROUGH PRECISON**

The sophisticated vision system permanently monitors the quality of the product. The location and orientation of the ingredients, as well as the position of the skewer tip are closely monitored during the pricking process.