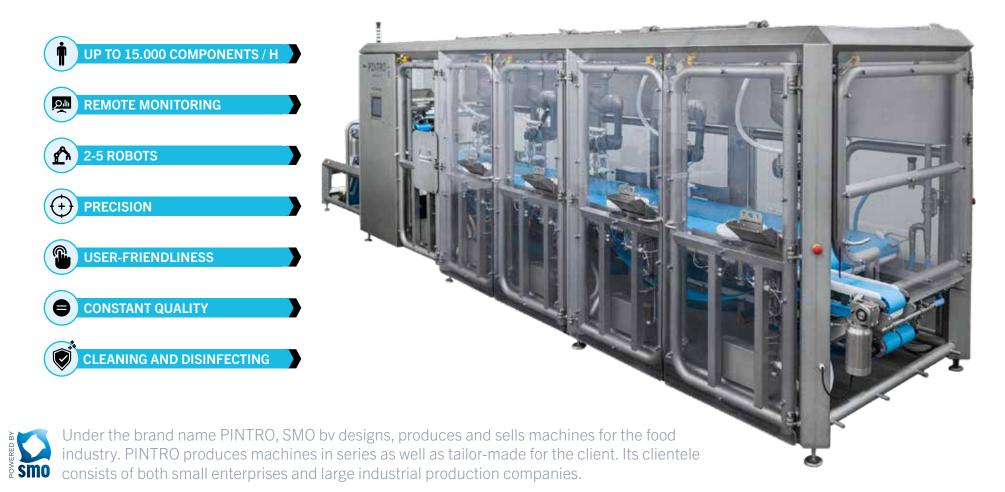

#### PRODUCTIVITY

Thanks to the well thought out system, the Pick & Skewer installation achieves high capacity & productivity. One installation can process up to 15.000 components per hour. The machine works several shifts in a row and also doesn't need breaks.

#### RELIABILITY

The sophisticated vision system permanently monitors the quality of the product. The machine can be connected to your network. You can follow-up on operations in real-time, monitor the production capacity, consult the number of skewers produced today, notifications, ...

PINTRO's mother company is machine builder SMO by. The core businesses of SMO by consists of automation, construction and manufacture of custom-made machinery. Our team offers worldwide (remote or physical) service, support and training. From development to production, programming and support, all done under one and the same roof.