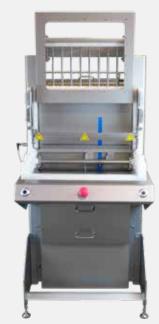

## PINTRO® P1000

| Nominal capacity                  | 3000 skewers / hour                                                                                                  | 1000 skewers / hour                                                                |
|-----------------------------------|----------------------------------------------------------------------------------------------------------------------|------------------------------------------------------------------------------------|
| Skewers per cycle                 | 12 skewers                                                                                                           | 10 skewers                                                                         |
| Type of skewers                   | Wood & bamboo (round / gun shaped),<br>and stainless steel                                                           | Wood & bamboo (round / gun shaped),<br>and stainless steel                         |
| Lenght of stick                   | 150 mm - 350 mm                                                                                                      | 60 mm - 300 mm                                                                     |
| Weight of the skewer              | Up to 400 g                                                                                                          | Up to 400 g                                                                        |
| Automatic                         | <ul> <li>Stacking product trays</li> <li>Convey product trays</li> <li>Stick selection</li> <li>Skewering</li> </ul> | <ul><li>Stacking product trays</li><li>Stick selection</li><li>Skewering</li></ul> |
| Maximum dimensions<br>(L x W x H) | 900 x 400 x 250 cm                                                                                                   | 113 x 70 x 206 cm                                                                  |
| Mobility                          | Stationary                                                                                                           | Stationary (movable with pallet truck)                                             |
| Extra                             | <ul><li>Stick container capacity: 2000 sticks</li><li>Remote monitoring</li></ul>                                    | <ul><li>Stick container capacity: 2000 sticks</li><li>Remote monitoring</li></ul>  |

# P3000 & P1000