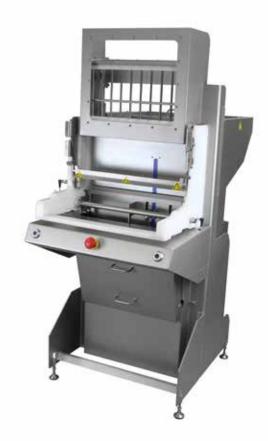

## PINTRO® P1000

| Nominal capacity                  | 3000 skewers / hour                                                                                                  | 1000 skewers / hour                                                                |
|-----------------------------------|----------------------------------------------------------------------------------------------------------------------|------------------------------------------------------------------------------------|
| Skewers per cycle                 | 12 skewers                                                                                                           | 10 skewers                                                                         |
| Type of skewers                   | Wood & bamboo (round / gun shaped),<br>and stainless steel                                                           | Wood & bamboo (round / gun shaped),<br>and stainless steel                         |
| Lenght of stick                   | 150 mm - 350 mm                                                                                                      | 60 mm - 300 mm                                                                     |
| Weight of the skewer              | Up to 400 g                                                                                                          | Up to 400 g                                                                        |
| Automatic                         | <ul> <li>Stacking product trays</li> <li>Convey product trays</li> <li>Stick selection</li> <li>Skewering</li> </ul> | <ul><li>Stacking product trays</li><li>Stick selection</li><li>Skewering</li></ul> |
| Maximum dimensions<br>(L x W x H) | 900 x 400 x 250 cm                                                                                                   | 113 x 70 x 206 cm                                                                  |
| Mobility                          | Stationary                                                                                                           | Stationary (movable with pallet truck)                                             |
| Extra                             | <ul><li>Stick container capacity: 2000 sticks</li><li>Remote monitoring</li></ul>                                    | <ul><li>Stick container capacity: 2000 sticks</li><li>Remote monitoring</li></ul>  |

# P3000 & P1000