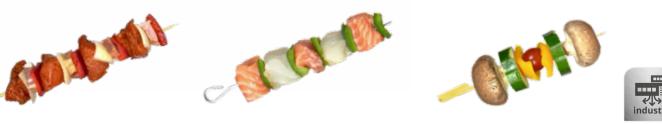

PINTRO<sup>®</sup> P3000







**SKEWER AND** 



# PINTRO<sup>®</sup> artisanal result



## PINTRO® P3000



## PINTRO® P1000



| Nominal capacity                  | 3000 skewers / hour                                                                                                  | 1000 skewers / hour                                                                |
|-----------------------------------|----------------------------------------------------------------------------------------------------------------------|------------------------------------------------------------------------------------|
| Skewers per cycle                 | 12 skewers                                                                                                           | 10 skewers