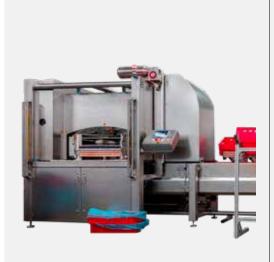

PINTRO<sup>®</sup> P3000







**SKEWER AND** 



# PINTRO<sup>®</sup> artisanal result



## PINTRO® P3000



## PINTRO® P1000



| Nominal capacity                  | 3000 skewers / hour                                                                                                  | 1000 skewers / hour                                                                |
|-----------------------------------|----------------------------------------------------------------------------------------------------------------------|------------------------------------------------------------------------------------|
| Skewers per cycle                 | 12 skewers                                                                                                           | 10 skewers                                                                         |
| Type of skewers                   | Wood & bamboo