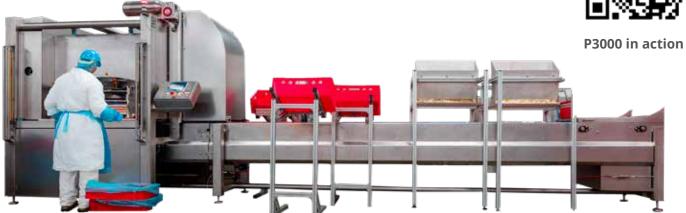

| Stationary (movable with pallet truck)                                             |
| Extra                             | <ul><li>Stick container capacity: 2000 sticks</li><li>Remote monitoring</li></ul>                                    | <ul><li>Stick container capacity: 2000 sticks</li><li>Remote monitoring</li></ul>  |

All of our machines are built according to the applicable CE norms, using high-quality materials. The parts are mainly made of polyethylene and stainless steel. Many of the parts are IP69K, clean design that is suitable for the food industry. All parts resist temperature diff erences and can be used in cool and humid environments.

E info@pintro.be T +32 9 224 91 01 W www.pintro.be

# P3000





P1000





P1000 in action

# P3000 & P1000



### **Remote monitoring:**

Our PINTRO P3000 and P1000 can be connected to a network (via Ethernet cable). This allows to monitor the operation live and from a distance. You can follow-up on operations in real-time, monitor the actual production capacity, consult the number of skewers produced today and the total number of completed machine cycles. Error messages will display instantly.

### **Training and support:**

We gladly provide training so that you can get the most out of your installation right from the beginning. Our team will share tips & tricks on how to setup the equipment, to assemble and disassemble it and clean the installation. Training will be held on all necessary levels; operators, technical staff as well as cleaning staf