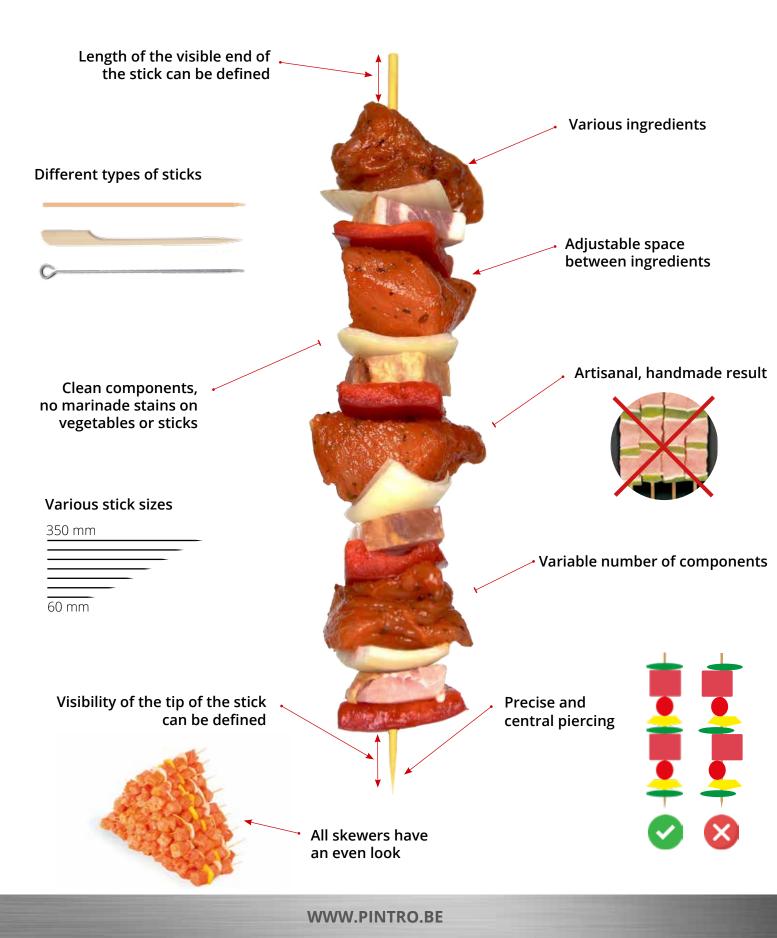

PINTRO<sup>®</sup> P3000







**SKEWER AND** 



# PINTRO<sup>®</sup> artisanal result



## PINTRO® P3000



## PINTRO® P1000



| Nominal capacity                  | 3000 skewers / hour                                                                                                  | 1000 skewers / hour                                                                |
|-----------------------------------|----------------------------------------------------------------------------------------------------------------------|------------------------------------------------------------------------------------|
| Skewers per cycle                 | 12 skewers                                                                                                           | 10 skewers                                                                         |
| Type of skewers