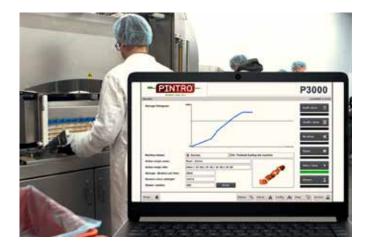

### **Remote monitoring:**

Our PINTRO P3000 and P1000 can be connected to a network (via Ethernet cable). This allows to monitor the operation live and from a distance. You can follow-up on operations in real-time, monitor the actual production capacity, consult the number of skewers produced today and the total number of completed machine cycles. Error messages will display instantly.