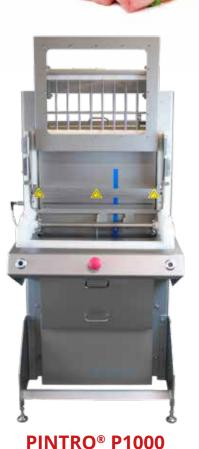

## PINTRO® P1000

| Nominal capacity                  | 3000 skewers / hour                                                                                                  | 1000 skewers / hour                                                                |
|-----------------------------------|----------------------------------------------------------------------------------------------------------------------|------------------------------------------------------------------------------------|
| Skewers per cycle                 | 12 skewers                                                                                                           | 10 skewers                                                                         |
| Type of skewers                   | Wood & bamboo (round / gun shaped),<br>and stainless steel                                                           | Wood & bamboo (round / gun shaped),<br>and stainless steel                         |
| Lenght of stick                   | 150 mm - 350 mm                                                                                                      | 60 mm - 300 mm                                                                     |
| Weight of the skewer              | Up to 400 g                                                                                                          | Up to 400 g                                                                        |
| Automatic                         | <ul> <li>Stacking product trays</li> <li>Convey product trays</li> <li>Stick selection</li> <li>Skewering</li> </ul> | <ul><li>Stacking product trays</li><li>Stick selection</li><li>Skewering</li></ul> |
| Maximum dimensions<br>(L x W x H) | 900 x 400 x 250 cm                                                                                                   | 113 x 70 x 206 cm                                                                  |
| Mobility                          | Stationary                                                                                                           | Stationary (movable with pallet truck)                                             |
| Extra                             | <ul><li>Stick container capacity: 2000 sticks</li><li>Remote monitoring</li></ul>                                    | <ul><li>Stick container capacity: 2000 sticks</li><li>Remote monitoring</li></ul>  |

# P3000

P1000

P1000 in action