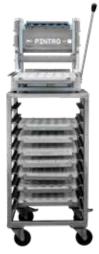

#### Work rack:

Work in a ergonomic, mobile and compact way, using the handy stainless steel mobile rack that can be used to store up to 9 standard trays for the P480 or the P720. May also be used as work platform for the P480 or P720. 4 castors, including 2 lockable ones (trays, moulds and P480/P720 not included) Dimensions: 43 x 65 x 95 cm.