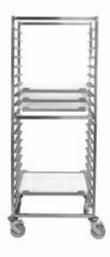

### **Storage rack:**

A handy mobile stainless steel rack which stores up to 20 standard P720/P1000 trays. Equipped with 4 castors, including 2 lockable ones (excluding trays and moulds). Dimensions: 43 x 65 x 180 cm.