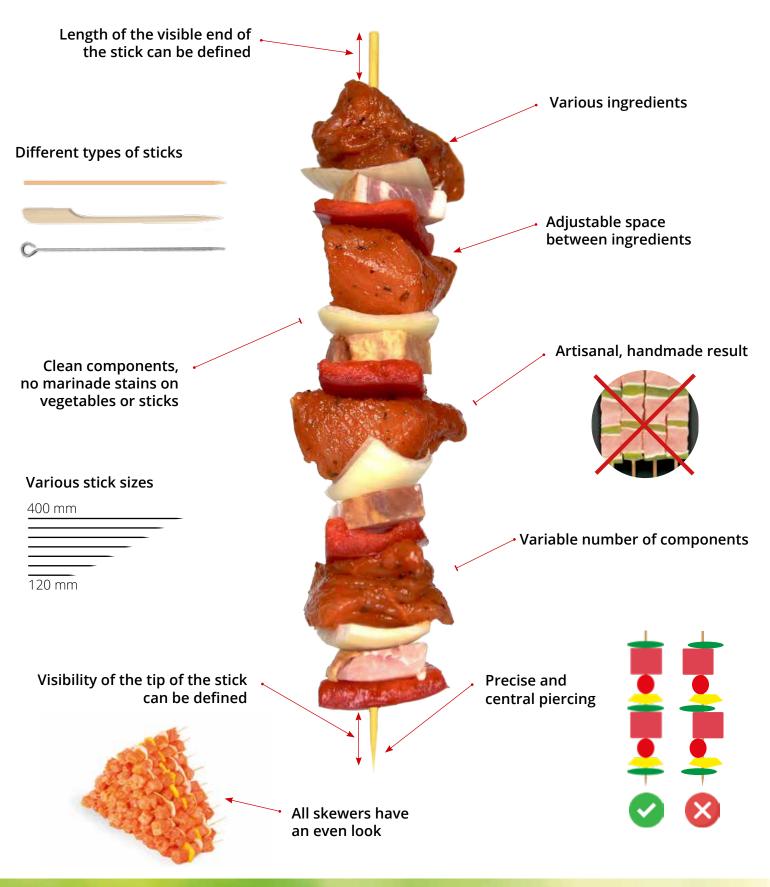

### **Stainless steel skewers:** Create added value and use stainless steel sticks for the

PINTRO<sup>®</sup> manual skewer machines. Available in various standard lengths.

#### **Product trays:**

With the right product trays you create the optimal end result You can easily produce a completely different type of skewer by switching just 1 product tray! Standard as well as custom moulds available