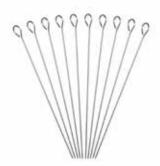

### **Stainless steel skewers:** Create added value and use stainless steel sticks for the

PINTRO<sup>®</sup> manual skewer machines. Available in various standard lengths.