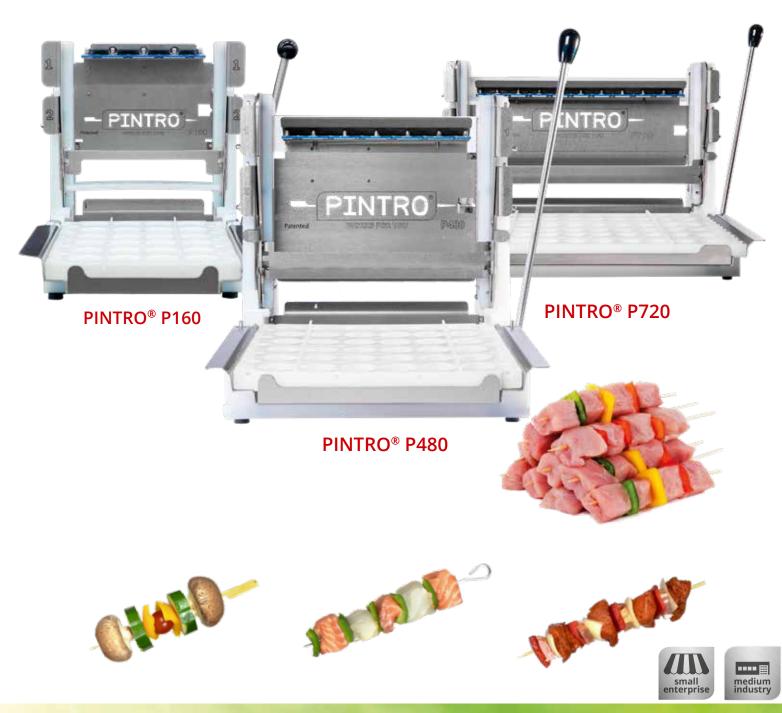

## PINTRO<sup>®</sup> artisanal result

|                                                   | PINTRO <sup>®</sup> P160              | PINTRO <sup>®</sup> P480                                | PINTRO <sup>®</sup> P720                                   |
|---------------------------------------------------|---------------------------------------|---------------------------------------------------------|------------------------------------------------------------|
|                                                   | - PENTRO -                            | T PINTRO                                                |                                                            |
| Nominal capacity                                  | 160 skewers / hour                    | 480 skewers / hour                                      | 720 skewers / hour                                         |
| Weight of the skewer                              | Up to 250 g                           | Up to 400 g                                             | Up to 400 g                                                |
| Lenght of stick                                   | 120 mm - 300 mm                       | 120 mm - 400 mm                                         | 120 mm - 400 mm                                            |
| Type of stick                                     | Wood & bamboo (round /<br>gun shaped) | Wood & bamboo (round / gun shaped), and stainless steel | Wood & bamboo (round / gun<br>shaped), and stainless steel |
| Maximum dimensions<br>(L x W x H, including tray) | 512 x 380 x 427 mm                    | 581 x 486 x 595 mm                                      | 601 x 701 x 599 mm                                         |
| Net weight                                        | 9 kg                                  | 18 kg                                                   | 22 kg                                                      |
| Materials                                         | Mainly stainless steel and<br>HDPE    | Mainly stainless steel and<br>HDPE                      | Mainly stainless steel and HDPE                            |